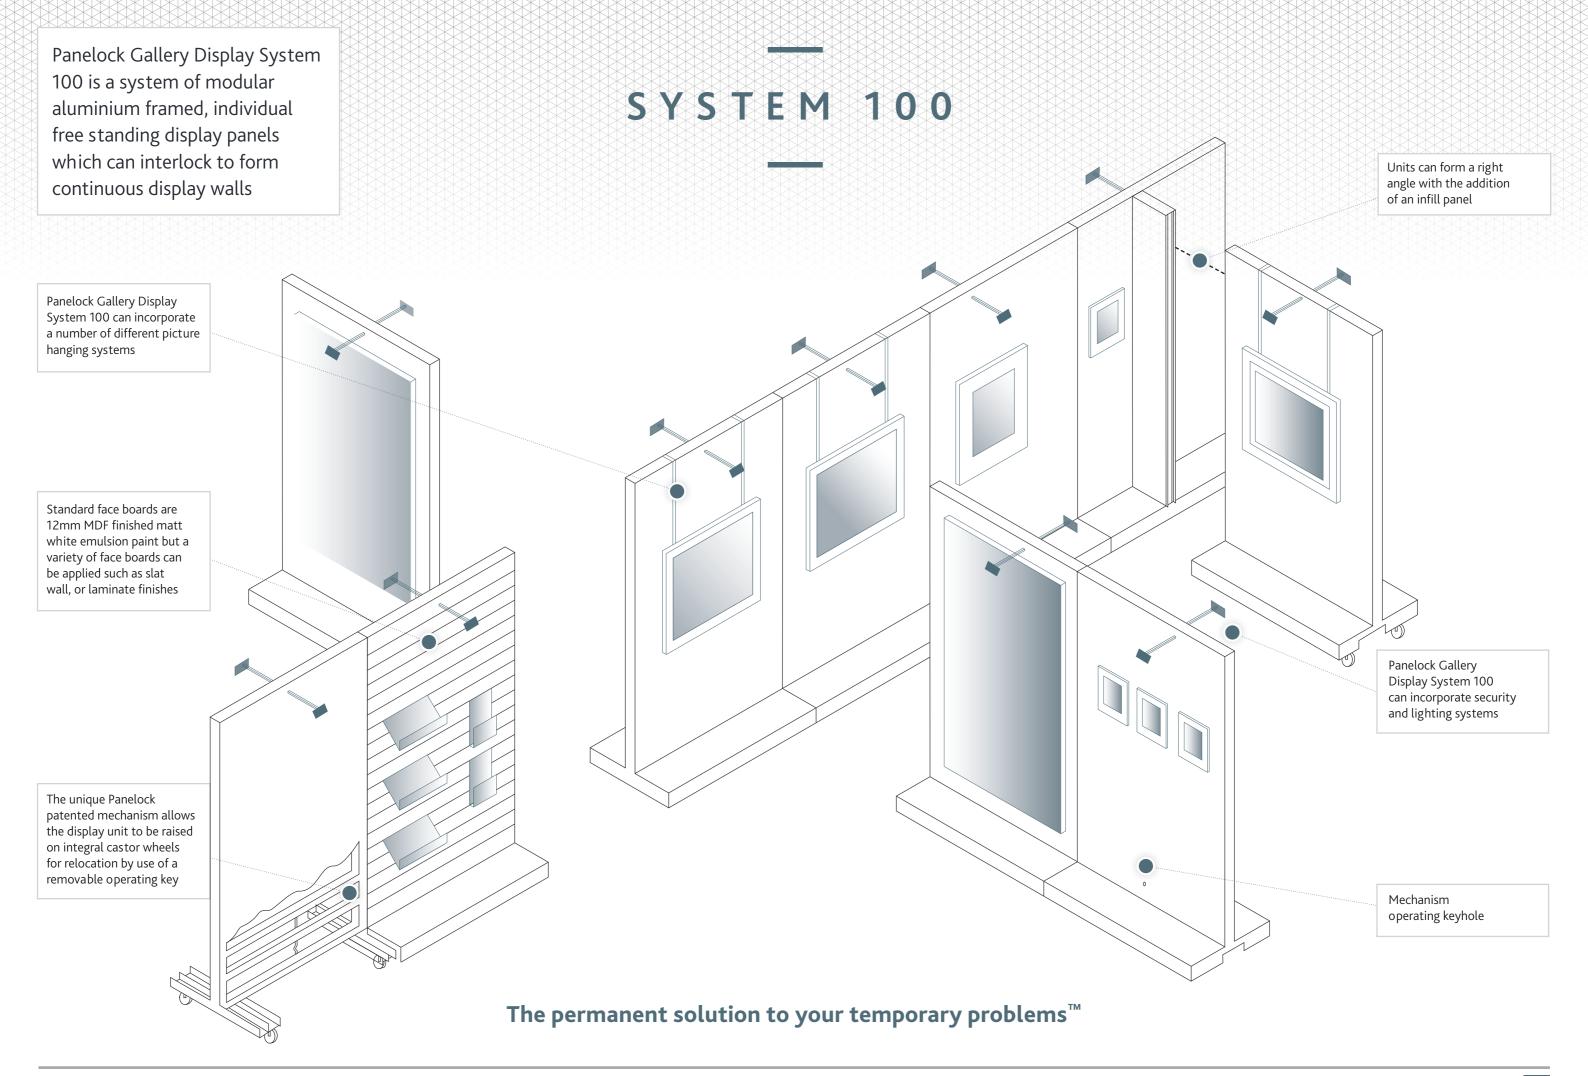

## SYSTEM 100







# Also available from Panelock Display Systems Ltd.



### **Gallery Display System 200**

Individual modular freestanding display units incorporating the Panelock retractable undercarriage for relocation. Fully demountable display units which can link together to form intricate display wall configurations.



### **Gallery Display System 400**

A unique system of individual moveable non-load bearing display panels, which require the installation of an overhead aluminium guide track. Panels can be locked in any position through 360 degrees to the track.



### **Gallery Display System 600**

Individual display panels identical to System 400 but do not require an overhead guide track. Panels simply lock between the floor and ceiling requiring no fixings to the