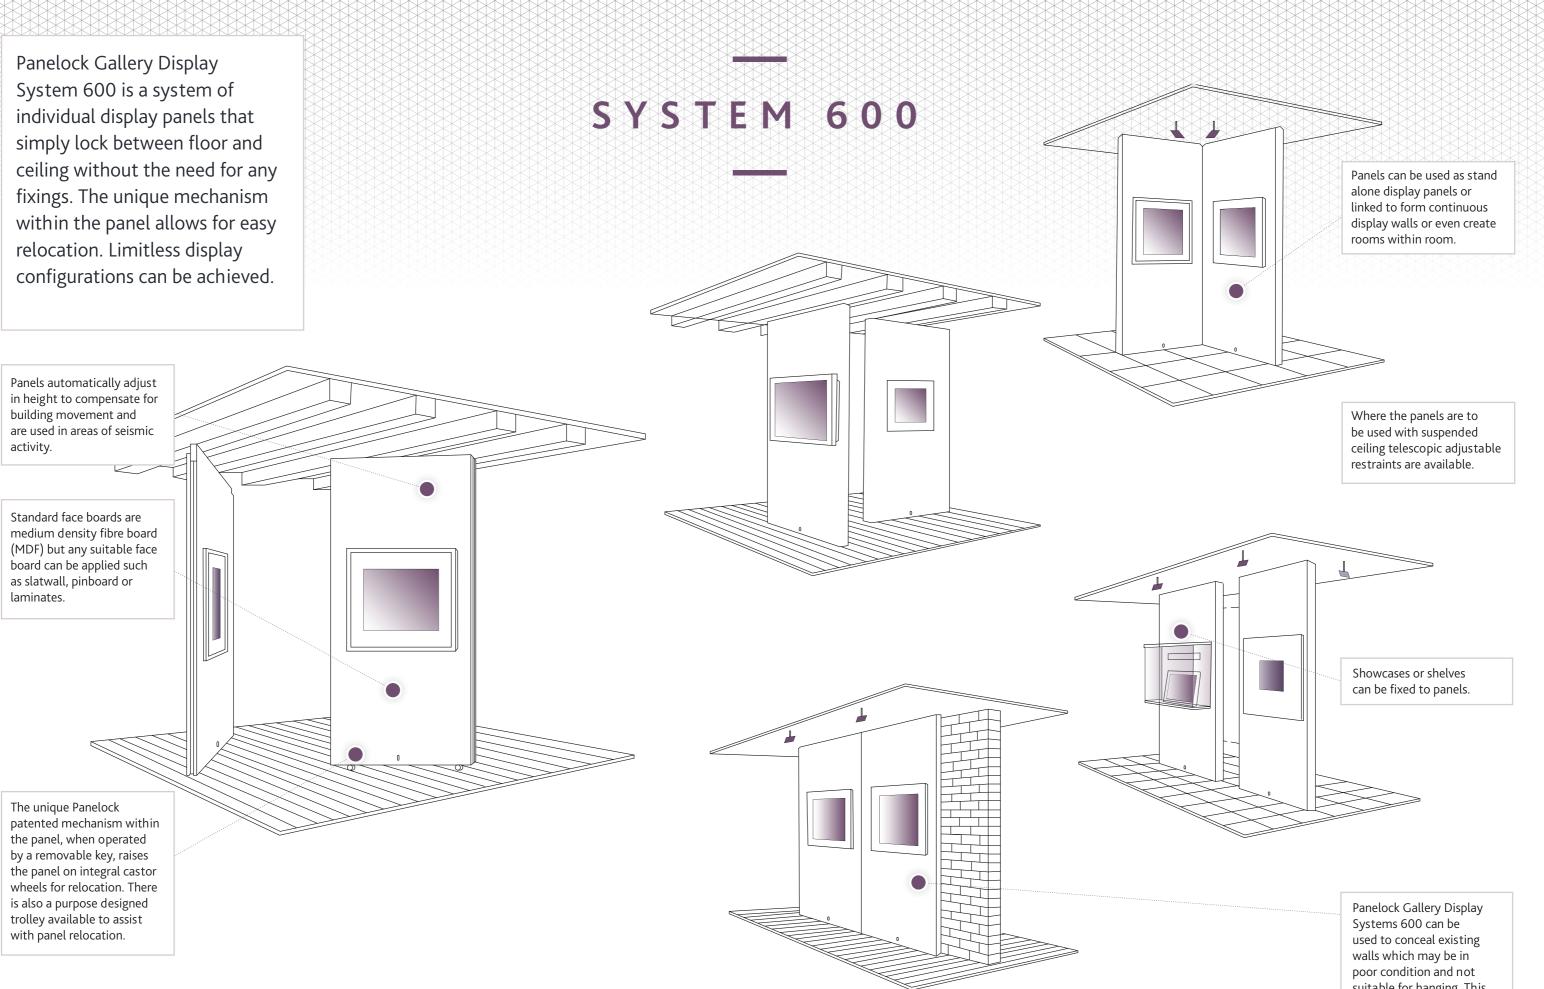

# SYSTEM 600

The permanent solution to your temporary problems<sup>™</sup>

suitable for hanging. This is especially useful in listed buildings.